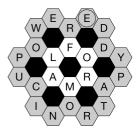

## by The Campus League of Puzzlers Solution to Strictly Ballroom:

Fill out the grid and the answer appears in the center: FORMAL

Congratulations to Team Surfbort, GdV, and Coyote Creed for being the first to submit the correct answer to last week's puzzle on our website. This puzzle is the eleventh in our ongoing series. Submit your answer on our website (http://puzzle.berkeley.edu). We will print the names of the first solvers to submit a correct answer in next week's column.