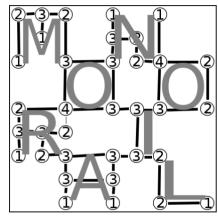

## by The Campus League of Puzzlers

Solution to **Bridges**:

The title clues that the grid gives a hashiwokakero or "Build Bridges!" logic puzzle. Solving the logic puzzle gives the bridge network

Making letters out of the (single line) bridge tracks reveals the final answer: MONORAIL

reveals the final answer: MONORAIL Congratulations to Team Surfbort, anonymous, and NotJustinA for being the first to submit the cor-

rect answer to last week's puzzle on our website.

If you enjoy puzzles, we hope you will join us at the annual Berkeley Mystery Hunt at the end of the