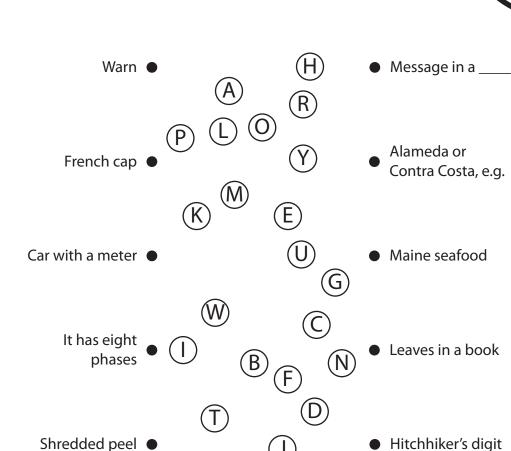

### **Rainbow Connection**

### Hints

Campus Tour:
In each of the 8 puzzles,
each clue evaluates to a
campus building. For each
puzzle, use the map to
guide your tour!

Rainbow Connection:

Evaluate the crossword clues on each side. Each clue on the left side is related to one clue on the right side: connect them.